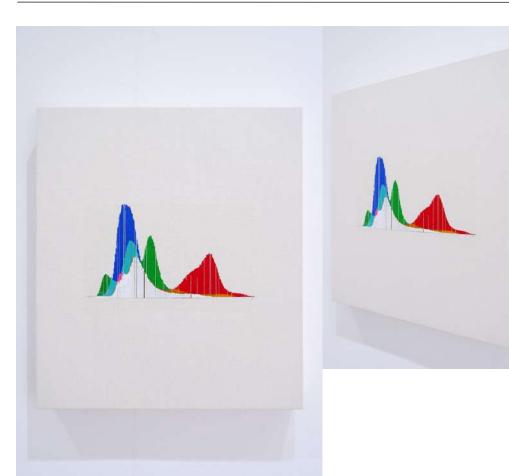

# RGB

| RGB-2  |   | Self-Portrait_with_Dark_Felt_Hat_at_the_Easel22.jpg<br>from the series RGB<br>2022<br>acrylic on canvas<br>18 3/10 × 15 1/5 × 1 4/5 in [465 × 385 × 45 mm] | USD 2,700 |
|--------|---|------------------------------------------------------------------------------------------------------------------------------------------------------------|-----------|
| RGB-4  | N | Van_Gogh_Self-Portrait_with_Dark_Felt_Hat_1886.jpg<br>from the series RGB<br>2022<br>acrylic on canvas<br>16 3/10 × 12 4/5 × 1 7/10 in [415 × 325 × 43 mm] | USD 2,000 |
| RGB-10 |   | <i>Vincent_Willem_van_Gogh_107.jpg</i><br>from the series <i>RGB</i><br>2022<br>acrylic on canvas<br>17 3/10 × 14 4/5 × 1 7/10 in [440 × 375 × 43 mm]      | USD 2,500 |
| RGB-11 |   | Van_Gogh_self-portrait_dedicated_to_Gauguin.jpg<br>from the series RGB<br>2022<br>acrylic on canvas<br>24 1/5 × 19 4/5 × 1 7/10 in [615 × 503 × 43 mm]     | USD 4,500 |