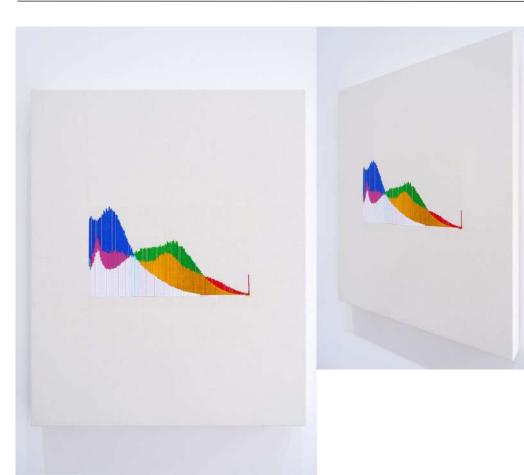

# NADA New York 2024 Hideo Anze: RGB / Stripe (50Hz)

| RGB-12 |   | Van_GoghSelbstbildnis34.jpegfrom the series $RGB$ 2022acrylic on canvas18 $1/10 \times 15 \times 17/10$ in [460 $\times 380 \times 43$ mm]             | USD 2,700 |
|--------|---|--------------------------------------------------------------------------------------------------------------------------------------------------------|-----------|
| RGB-13 | A | <i>Vincent_Willem_van_Gogh_106.jpg</i><br>from the series <i>RGB</i><br>2022<br>acrylic on canvas<br>20 1/10 × 17 7/10 × 1 7/10 in [510 × 450 × 43 mm] | USD 3,800 |
| RGB-14 |   | VanGogh-self-portrait-with_bandaged_ear.jpg<br>from the series RGB<br>2022<br>acrylic on canvas<br>23 3/5 × 19 3/10 × 1 4/5 in [600 × 490 × 45 mm]     | USD 4,500 |
| RGB-15 |   | SelbstPortrait VG2.jpg<br>from the series RGB<br>2022<br>acrylic on canvas<br>25 3/5 × 21 3/10 × 1 4/5 in [650 × 540 × 45 mm]                          | USD 5,200 |
| RGB-16 |   | Vincent_Willem_van_Gogh_102.jpgfrom the series RGB2022acrylic on canvas $157/10 \times 121/5 \times 17/10$ in $[400 \times 310 \times 43 \text{ mm}]$  | USD 3,000 |