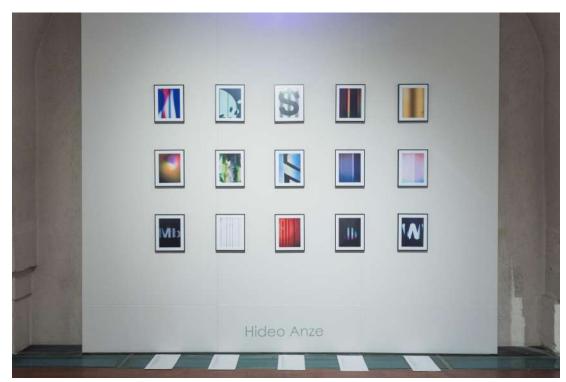

# NADA New York 2024 Hideo Anze: RGB / Stripe (50Hz)

# RGB

| RGB-2  |   | Self-Portrait_with_Dark_Felt_Hat_at_the_Easel22.jpg<br>from the series RGB<br>2022<br>acrylic on canvas<br>18 3/10 × 15 1/5 × 1 4/5 in [465 × 385 × 45 mm] | USD 2,700 |
|--------|---|------------------------------------------------------------------------------------------------------------------------------------------------------------|-----------|
| RGB-4  | N | Van_Gogh_Self-Portrait_with_Dark_Felt_Hat_1886.jpg<br>from the series RGB<br>2022<br>acrylic on canvas<br>16 3/10 × 12 4/5 × 1 7/10 in [415 × 325 × 43 mm] | USD 2,000 |
| RGB-10 |   | <i>Vincent_Willem_van_Gogh_107.jpg</i><br>from the series <i>RGB</i><br>2022<br>acrylic on canvas<br>17 3/10 × 14 4/5 × 1 7/10 in [440 × 375 × 43 mm]      | USD 2,500 |
| RGB-11 |   | Van_Gogh_self-portrait_dedicated_to_Gauguin.jpg<br>from the series RGB<br>2022<br>acrylic on canvas<br>24 1/5 × 19 4/5 × 1 7/10 in [615 × 503 × 43 mm]     | USD 4,500 |