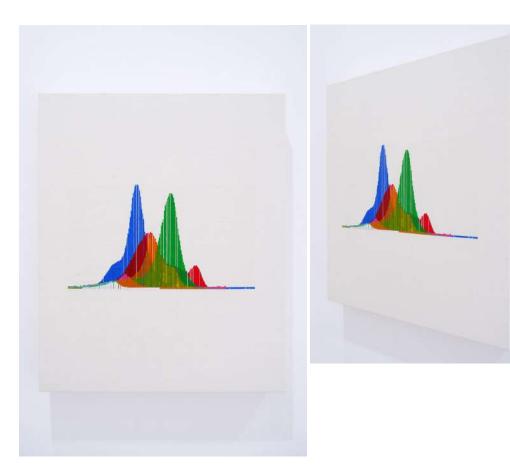

# RGB

| RGB-2  |   | Self-Portrait_with_Dark_Felt_Hat_at_the_Easel22.jpg<br>from the series RGB<br>2022<br>acrylic on canvas<br>18 3/10 × 15 1/5 × 1 4/5 in [465 × 385 × 45 mm] | USD 2,700 |
|--------|---|------------------------------------------------------------------------------------------------------------------------------------------------------------|-----------|
| RGB-4  | N | Van_Gogh_Self-Portrait_with_Dark_Felt_Hat_1886.jpg<br>from the series RGB<br>2022<br>acrylic on canvas<br>16 3/10 × 12 4/5 × 1 7/10 in [415 × 325 × 43 mm] | USD 2,000 |
| RGB-10 |   | <i>Vincent_Willem_van_Gogh_107.jpg</i><br>from the series <i>RGB</i><br>2022<br>acrylic on canvas<br>17 3/10 × 14 4/5 × 1 7/10 in [440 × 375 × 43 mm]      | USD 2,500 |
| RGB-11 |   | Van_Gogh_self-portrait_dedicated_to_Gauguin.jpg<br>from the series RGB<br>2022<br>acrylic on canvas<br>24 1/5 × 19 4/5 × 1 7/10 in [615 × 503 × 43 mm]     | USD 4,500 |