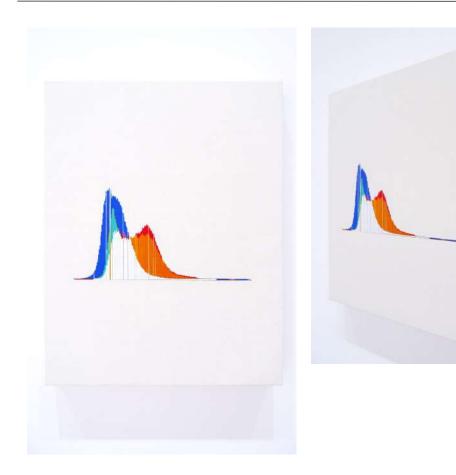

# RGB

| RGB-2  |   | Self-Portrait_with_Dark_Felt_Hat_at_the_Easel22.jpg<br>from the series RGB<br>2022<br>acrylic on canvas<br>18 3/10 × 15 1/5 × 1 4/5 in [465 × 385 × 45 mm] | USD 2,700 |
|--------|---|------------------------------------------------------------------------------------------------------------------------------------------------------------|-----------|
| RGB-4  | N | Van_Gogh_Self-Portrait_with_Dark_Felt_Hat_1886.jpg<br>from the series RGB<br>2022<br>acrylic on canvas<br>16 3/10 × 12 4/5 × 1 7/10 in [415 × 325 × 43 mm] | USD 2,000 |
| RGB-10 |   | <i>Vincent_Willem_van_Gogh_107.jpg</i><br>from the series <i>RGB</i><br>2022<br>acrylic on canvas<br>17 3/10 × 14 4/5 × 1 7/10 in [440 × 375 × 43 mm]      | USD 2,500 |
| RGB-11 |   | Van_Gogh_self-portrait_dedicated_to_Gauguin.jpg<br>from the series RGB<br>2022<br>acrylic on canvas<br>24 1/5 × 19 4/5 × 1 7/10 in [615 × 503 × 43 mm]     | USD 4,500 |