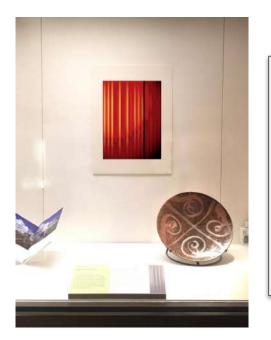

# NADA New York 2024 Hideo Anze: RGB / Stripe (50Hz)

# RGB

| RGB-2  |   | Self-Portrait_with_Dark_Felt_Hat_at_the_Easel22.jpg<br>from the series RGB<br>2022<br>acrylic on canvas<br>18 3/10 × 15 1/5 × 1 4/5 in [465 × 385 × 45 mm] | USD 2,700 |
|--------|---|------------------------------------------------------------------------------------------------------------------------------------------------------------|-----------|
| RGB-4  | N | Van_Gogh_Self-Portrait_with_Dark_Felt_Hat_1886.jpg<br>from the series RGB<br>2022<br>acrylic on canvas<br>16 3/10 × 12 4/5 × 1 7/10 in [415 × 325 × 43 mm] | USD 2,000 |
| RGB-10 |   | <i>Vincent_Willem_van_Gogh_107.jpg</i><br>from the series <i>RGB</i><br>2022<br>acrylic on canvas<br>17 3/10 × 14 4/5 × 1 7/10 in [440 × 375 × 43 mm]      | USD 2,500 |
| RGB-11 |   | Van_Gogh_self-portrait_dedicated_to_Gauguin.jpg<br>from the series RGB<br>2022<br>acrylic on canvas<br>24 1/5 × 19 4/5 × 1 7/10 in [615 × 503 × 43 mm]     | USD 4,500 |