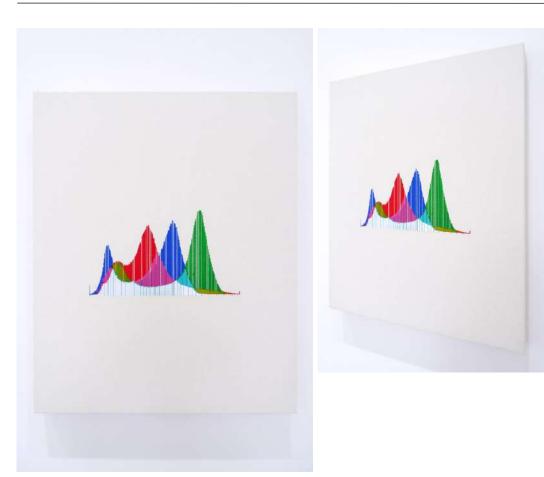

# RGB

| RGB-2  |   | Self-Portrait_with_Dark_Felt_Hat_at_the_Easel22.jpg<br>from the series RGB<br>2022<br>acrylic on canvas<br>18 3/10 × 15 1/5 × 1 4/5 in [465 × 385 × 45 mm] | USD 2,700 |
|--------|---|------------------------------------------------------------------------------------------------------------------------------------------------------------|-----------|
| RGB-4  | N | Van_Gogh_Self-Portrait_with_Dark_Felt_Hat_1886.jpg<br>from the series RGB<br>2022<br>acrylic on canvas<br>16 3/10 × 12 4/5 × 1 7/10 in [415 × 325 × 43 mm] | USD 2,000 |
| RGB-10 |   | <i>Vincent_Willem_van_Gogh_107.jpg</i><br>from the series <i>RGB</i><br>2022<br>acrylic on canvas<br>17 3/10 × 14 4/5 × 1 7/10 in [440 × 375 × 43 mm]      | USD 2,500 |
| RGB-11 |   | Van_Gogh_self-portrait_dedicated_to_Gauguin.jpg<br>from the series RGB<br>2022<br>acrylic on canvas<br>24 1/5 × 19 4/5 × 1 7/10 in [615 × 503 × 43 mm]     | USD 4,500 |