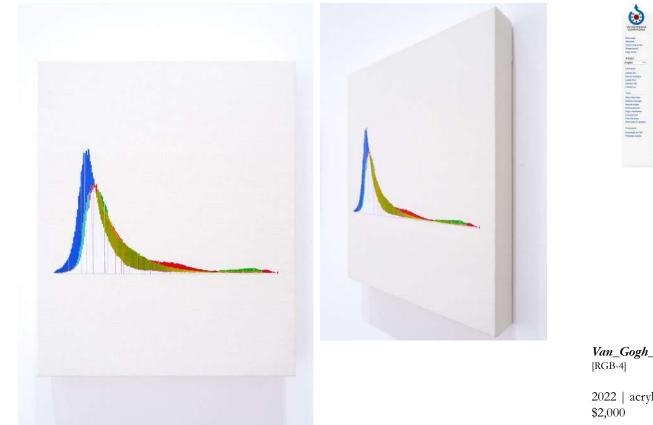

# RGB

| RGB-2  |   | Self-Portrait_with_Dark_Felt_Hat_at_the_Easel22.jpg<br>from the series RGB<br>2022<br>acrylic on canvas<br>18 3/10 × 15 1/5 × 1 4/5 in [465 × 385 × 45 mm] | USD 2,700 |
|--------|---|------------------------------------------------------------------------------------------------------------------------------------------------------------|-----------|
| RGB-4  | N | Van_Gogh_Self-Portrait_with_Dark_Felt_Hat_1886.jpg<br>from the series RGB<br>2022<br>acrylic on canvas<br>16 3/10 × 12 4/5 × 1 7/10 in [415 × 325 × 43 mm] | USD 2,000 |
| RGB-10 |   | <i>Vincent_Willem_van_Gogh_107.jpg</i><br>from the series <i>RGB</i><br>2022<br>acrylic on canvas<br>17 3/10 × 14 4/5 × 1 7/10 in [440 × 375 × 43 mm]      | USD 2,500 |
| RGB-11 |   | Van_Gogh_self-portrait_dedicated_to_Gauguin.jpg<br>from the series RGB<br>2022<br>acrylic on canvas<br>24 1/5 × 19 4/5 × 1 7/10 in [615 × 503 × 43 mm]     | USD 4,500 |